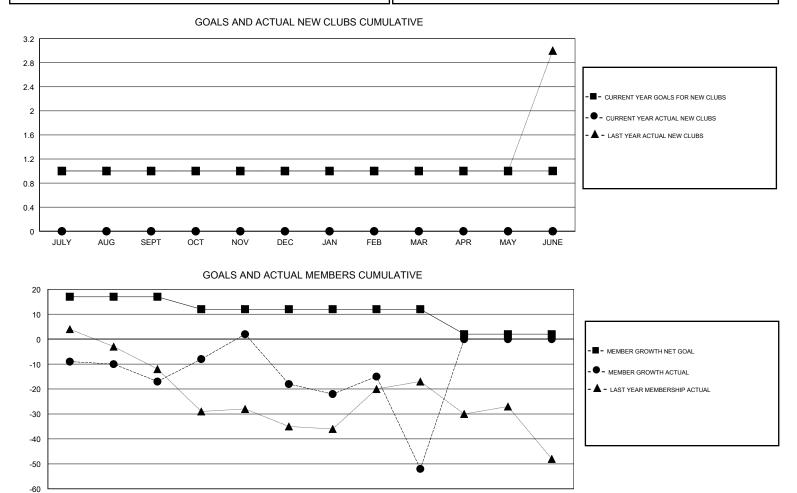

## GMT: CINDY GREGG

| GMT: CINDY GREGG |               |             | LOCATION VIRGINIA |                       |                           |                         | GMT CA                                             |
|------------------|---------------|-------------|-------------------|-----------------------|---------------------------|-------------------------|----------------------------------------------------|
| Clubs            |               |             |                   | Members               |                           |                         |                                                    |
|                  | RESULTS FOR   | R 2017-2018 |                   | RESULTS FOR 2017-2018 |                           |                         |                                                    |
| QUARTER          | NEW CLUB GOAL | NEW CLUBS   | DROPPED CLUBS     | QUARTER               | MEMBER GROWTH NET<br>GOAL | MEMBER GROWTH<br>ACTUAL | DROPPED<br>MEMBERS ACTUAL<br>(including transfers) |
| JULY/AUG/SEPT    | 1             | 0           | 0                 | JULY/AUG/SEPT         | 17                        | 48                      | 54                                                 |
| OCT/NOV/DEC      | 0             | 0           | 0                 | OCT/NOV/DEC           | -5                        | 37                      | 38                                                 |
| JAN/FEB/MAR      | 0             | 0           | 2                 | JAN/FEB/MAR           | 0                         | 32                      | 59                                                 |
| APR/MAY/JUNE     | 0             | 0           | 0                 | APR/MAY/JUNE          | -10                       | 0                       | 0                                                  |